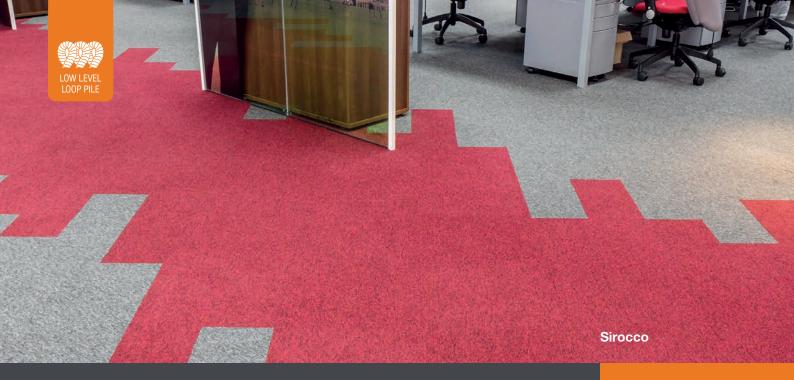

## Sirocco / Sirocco Stripe

| Style                  | Tufted 1/10" Gauge Loop Pile Tile                                                                                                              |
|------------------------|------------------------------------------------------------------------------------------------------------------------------------------------|
| Yarn Construction      | 100% Solution Dyed Polypropylene                                                                                                               |
| Pile Yarn Weight       | 580gsm                                                                                                                                         |
| Pile Height            | 3.5mm                                                                                                                                          |
| Total Weight           | 4370gsm                                                                                                                                        |
| Total Thickness        | 6mm                                                                                                                                            |
| Backing                | 100% Envirobase - minimum of 75% recycled material                                                                                             |
| Additional Backing     | Komfort Bac available on request                                                                                                               |
| Tile Size              | 50cm x 50cm                                                                                                                                    |
| Tiles Per Box          | 20 (5m²)                                                                                                                                       |
| Wear Classification    | Heavy Contract Class 33                                                                                                                        |
| Luxury Class           | LC1                                                                                                                                            |
| Anti-Static            | Suitable for use with computers. Less than 2Kv                                                                                                 |
| Colour Fastness        | Light (BS EN ISO 105:B02) >6<br>Shampoo (BS 1006:UK-TB:1990) 4-5<br>Dry Rubbing (BS EN ISO 105:B01) 4-5<br>Wet Rubbing (BS EN ISO 105:X12) 4-5 |
| Flammability           | BS5287 Assessment and labelling of Textile Floorcovering tested to BS4790 (Hot Metal Nut Test) - Low Radius of Char                            |
| BS EN 13501            | Class Bfl-s1                                                                                                                                   |
| Impact Noise Reduction | 24dB                                                                                                                                           |
| Castor Chair Test      | Suitable for intensive use with castor chairs                                                                                                  |
| Warranty               | 10 years                                                                                                                                       |
| VOC Content            | E1 in relation to EN 14041:2004                                                                                                                |