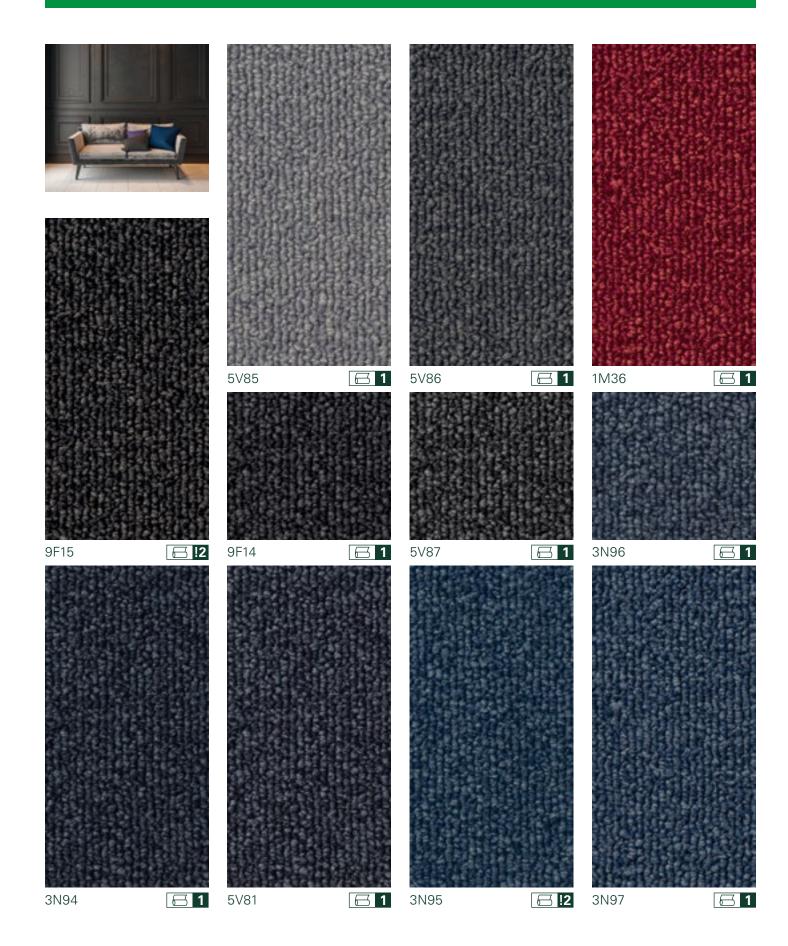

# IT'S A VORWERK! WHEN MILLIONS OF POSSIBILITIES MAKE MILLIONS OF WISHES POSSIBLE.

From timeless to trendy, from low key to striking, all products are available in 15 colours, lots of them even in 25 or 30. If, contrary to expectations, the right nuance is not among them, our "Made-to-Order Tailoring" is able to make any desired colour you choose.\*

# IT'S AN ESSENTIAL 1027! WHEN THE MOST ROBUST BUILDING QUALITY CONTRIBUTES TO THE PERFECT ROOM CLIMATE.

- **1.** The plain mottled loop is odour-neutral, free of health-endangering emissions and suitable for people with allergies thanks to the fibres' ability to bind dust.
- **2.** Absolutely environmentally friendly, as the top material is made of 100% recycled ECONYL® fibres, which have been made of scrapped fishnets for instance.
- **3**. This pays off, with four quality labels: CE, Green Label Plus, GUT and Bestnote for low room emissions (VOC).

Take us at our word.

Essential 1027, 3N95