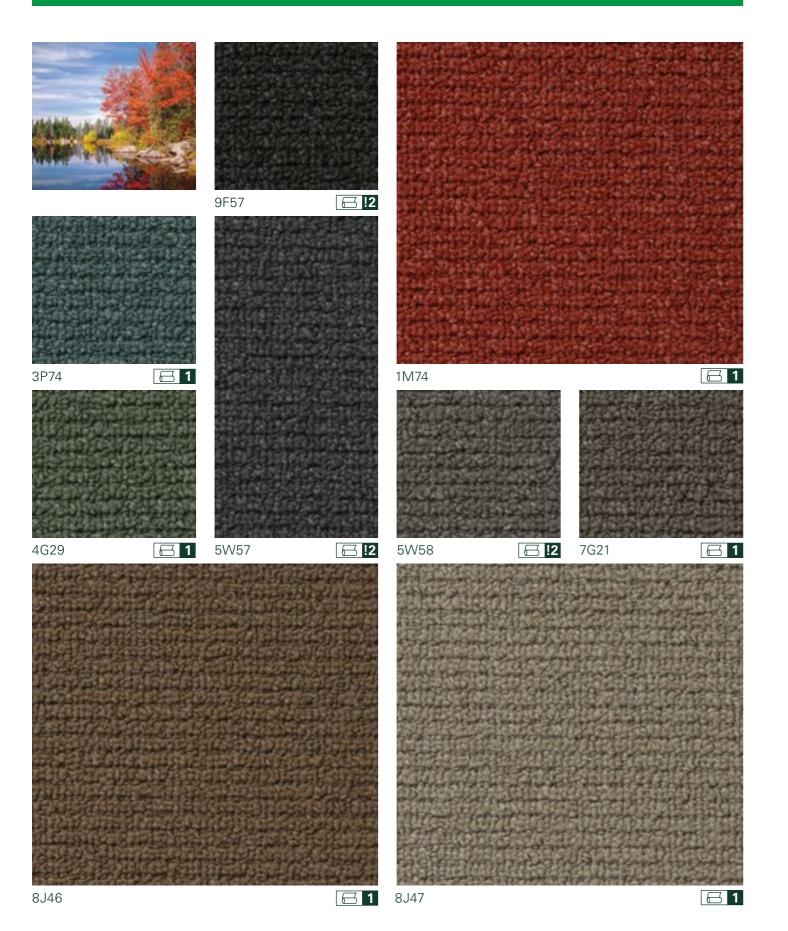

# NATURE | Design

ESSENTIAL 1031

Inspired by nature. Interpreted by Vorwerk.

# WHEN MILLIONS OF POSSIBILITIES MAKE MILLIONS OF WISHES POSSIBLE.

From timeless to trendy, from low key to striking, all products are available in 15 colours, lots of them even in 25 or 30. If, contrary to expectations, the right nuance is not among them, our "Made-to-Order Tailoring" is able to make any desired colour you choose.\*