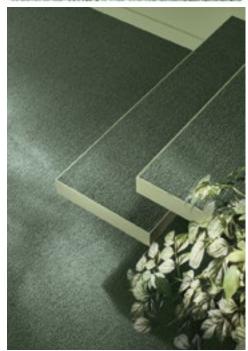

# **IT'S AN ESSENTIAL 1031!** WHEN IT SHOWS IN EVERY FIBRE JUST HOW SOPHISTICATED ITS OWNERS ARE.

- 1. This expressive bouclé loop has been a highlight in many offices, law firms and homes for many years.
- 2. The ribs of the 1/10-inch loop, which run counter to the tuft direction, together with the mottled yarn, provide an elegant and robust weave look.
- 3. Available in all the colours of the style worlds NATURE | Design and CLASSIC | Design. Awarded the labels CE and GUT, and honoured Bestnote A+ for low room emissions (VOC).