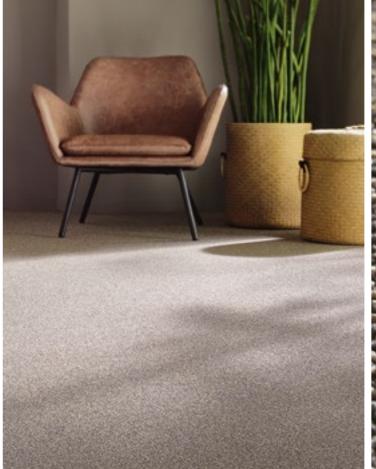

# IT'S AN ESSENTIAL 1032! WHEN THE TREND DOESN'T COME AND GO, BUT REMAINS FOR MANY YEARS.

- **1.** From timelessly elegant to colourfully contrasting this loop carpet caters to the latest trends thanks to its pebble look.
- **2.** The wound-up mouline yarn with a frieze effect tolerates even the highest strains and is also extremely easy to care for.
- **3**. This makes it just right for high-traffic building spaces. Awarded the labels CE and GUT, and honoured Bestnote A+ for low room emissions (VOC).

Take us at our word.

Essential 1032, 5W71