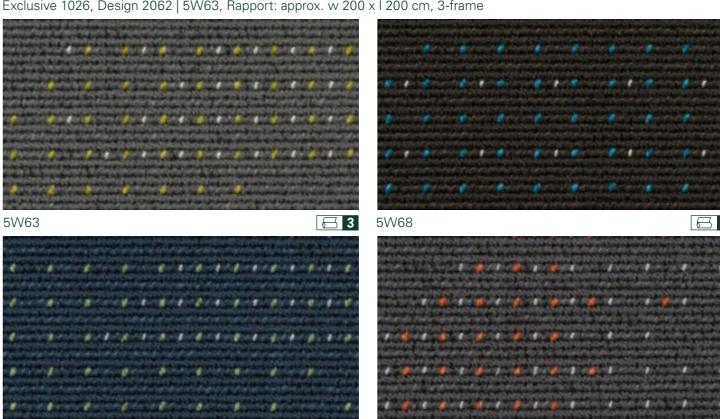

Exclusive 1025, Design 2061 | 3P47, Rapport: approx. w 66.5 x l 1.5 cm, 3-frame

9F24

3P47

3P80

**☐ 3** 5W66