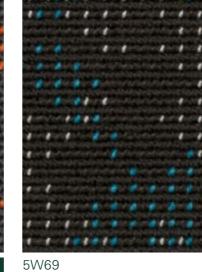

Exclusive 1025, Design 2061 | 3P47, Rapport: approx. w 66.5 x l 1.5 cm, 3-frame

9F24

3P47

3P80

**☐ 3** 5W66