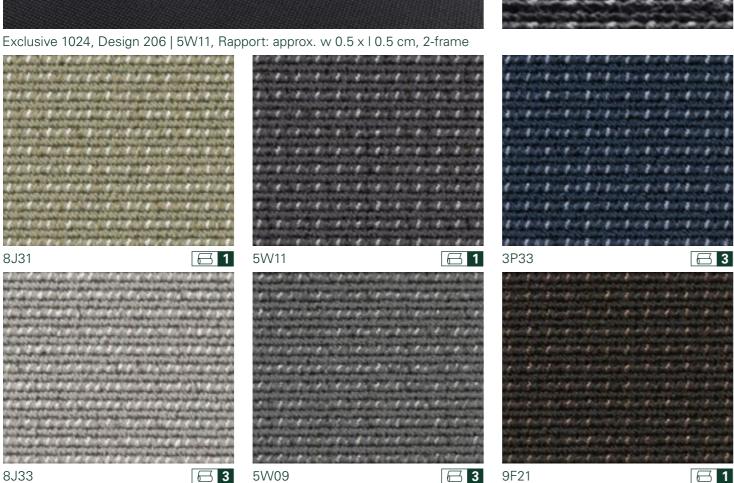

# CLASSIC | Design EXCLUSIVE 1024 DESIGN 206

Stylish at home and timeless. Interpreted by Vorwerk.

CLASSIC | Design EXCLUSIVE 1024 DESIGN 207

Stylish at home and timeless.
Interpreted by Vorwerk.

Exclusive 1025, Design 2061 | 3P47, Rapport: approx. w 66.5 x l 1.5 cm, 3-frame

9F24

3P47

3P80

**☐ 3** 5W66