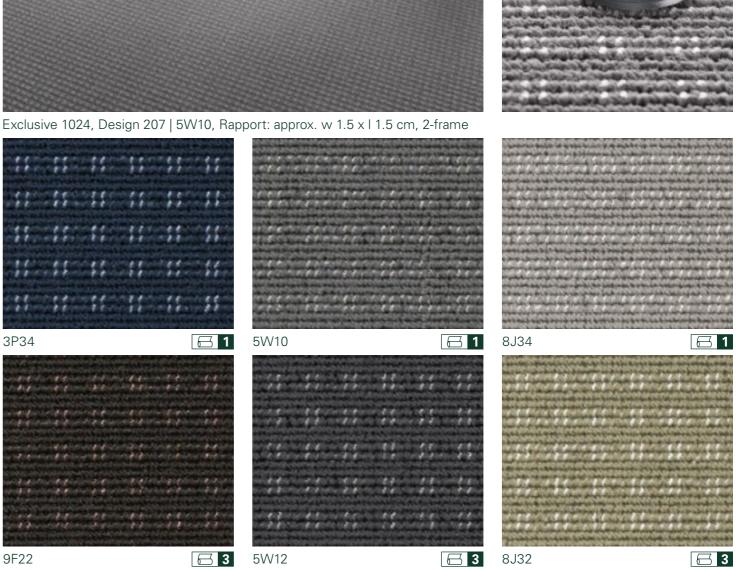

# CLASSIC | Design EXCLUSIVE 1024 DESIGN 206

Stylish at home and timeless. Interpreted by Vorwerk.

CLASSIC | Design EXCLUSIVE 1024 DESIGN 207

Stylish at home and timeless.
Interpreted by Vorwerk.

# IT'S AN EXCLUSIVE 1024, 1025 AND 1026! WHEN EVERLASTING QUALITY RADIATES A FINE, ELEGANT LUSTRE.

- **1.** This exclusive flooring for building spaces amazes with its robust structure, durability, long lifespan and, in particular, its design.
- **2**. Fine, dynamic colour combinations allow for a new look, while lustrous yarns give the classic line design an elegant shimmer.
- **3**. Available in numerous base and accent colours. Awarded the labels CE and GUT, and honoured Bestnote A+ for low room emissions (VOC).