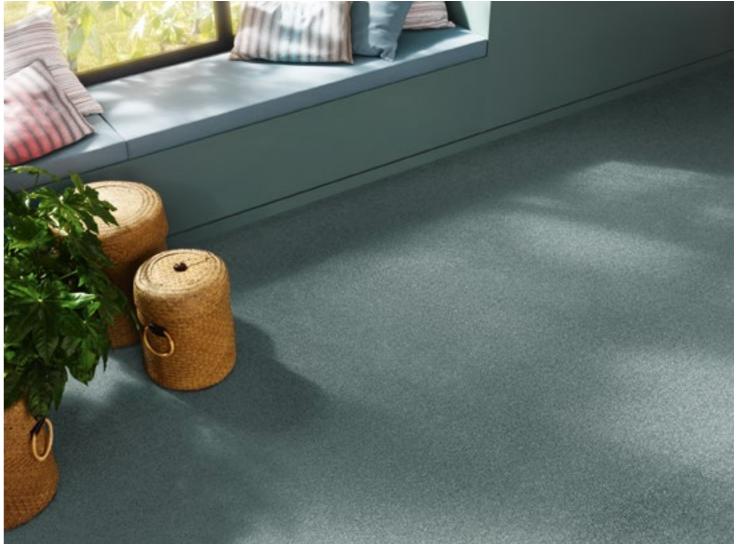

# IT'S AN EXCLUSIVE 1030! WHEN USERS ARE AMAZED AT HOW INGENIOUS DURABILITY CAN LOOK.

- **1.** The impressiveness of ECONYL® fibres, made of recycled materials, is seen at its finest in this robust loop carpet for building spaces.
- **2.** Finely woven, highly complex structures create an ingenious diagonal effect and accentuate skilfully the fascinating structure of the floor.
- **3.** Naturally available in all eye-pleasing colours in the style world NATURE | Design. Awarded the labels CE and GUT, and honoured Bestnote A+ for low room emissions (VOC).