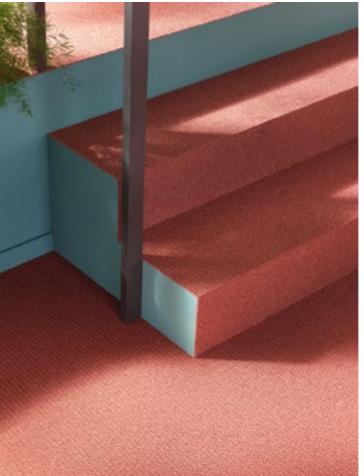

# IT'S AN EXCLUSIVE 1030! WHEN USERS ARE AMAZED AT HOW INGENIOUS DURABILITY CAN LOOK.

- **1.** The impressiveness of ECONYL® fibres, made of recycled materials, is seen at its finest in this robust loop carpet for building spaces.
- **2.** Finely woven, highly complex structures create an ingenious diagonal effect and accentuate skilfully the fascinating structure of the floor.
- **3.** Naturally available in all eye-pleasing colours in the style world NATURE | Design. Awarded the labels CE and GUT, and honoured Bestnote A+ for low room emissions (VOC).

# **EXCLUSIVE 1030**

Inspired by nature. Interpreted by Vorwerk.

# **EXCLUSIVE 1030**

Inspired by nature. Interpreted by Vorwerk.

Exclusive 1030, Design 220 | 4G19

In the course of constant further development and quality improvement, we reserve the right to change technical data without prior notice. Technical data sheets, installation instructions, recommendations for cleaning, care and maintenance and texts for tenders can be found at: www.vorwerk-carpet.com