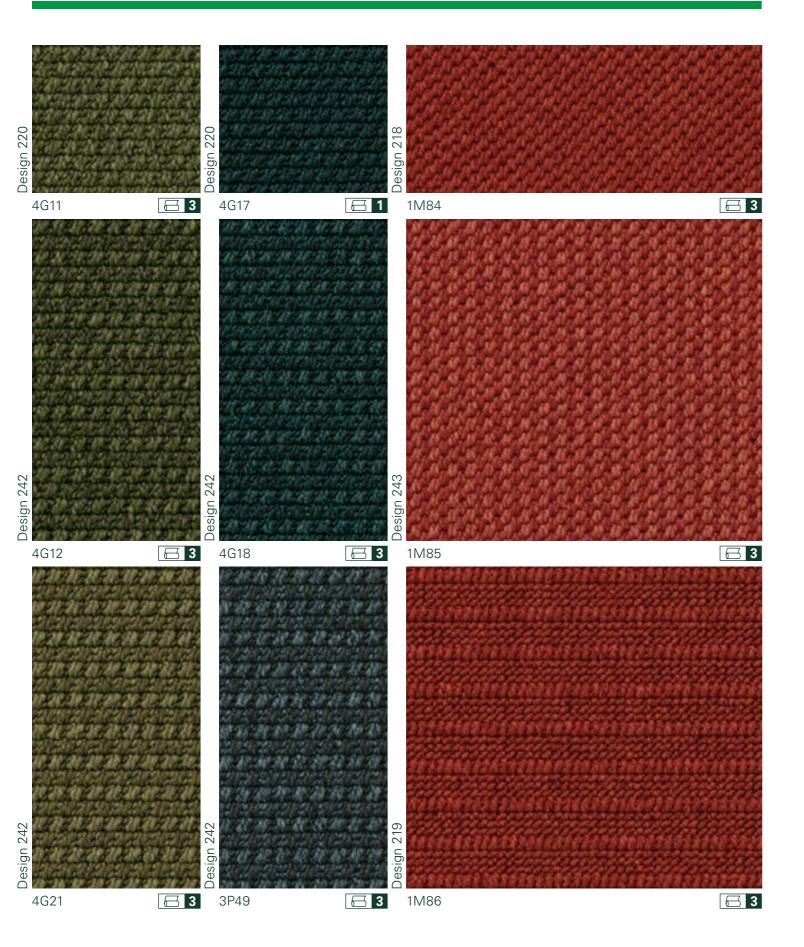

# IT'S AN EXCLUSIVE 1030! WHEN USERS ARE AMAZED AT HOW INGENIOUS DURABILITY CAN LOOK.

- **1.** The impressiveness of ECONYL® fibres, made of recycled materials, is seen at its finest in this robust loop carpet for building spaces.
- **2.** Finely woven, highly complex structures create an ingenious diagonal effect and accentuate skilfully the fascinating structure of the floor.
- **3.** Naturally available in all eye-pleasing colours in the style world NATURE | Design. Awarded the labels CE and GUT, and honoured Bestnote A+ for low room emissions (VOC).

# **EXCLUSIVE 1030**

Inspired by nature. Interpreted by Vorwerk.