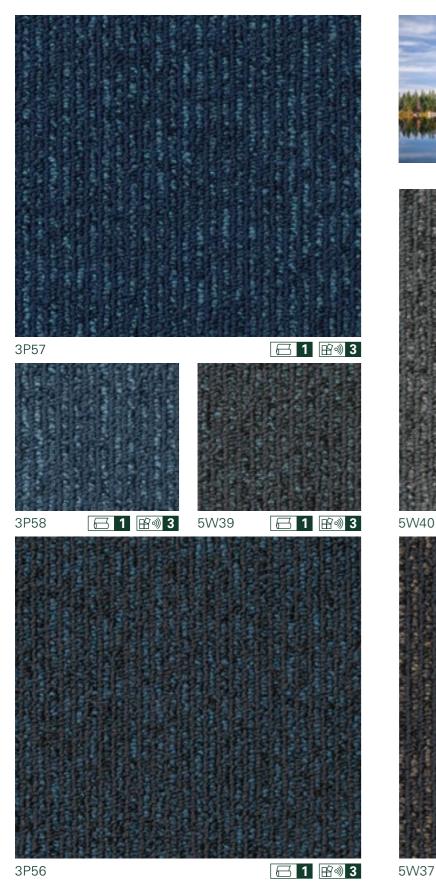

# IT'S AN ESSENTIAL 1036! WHEN PIN STRIPES ENSURE A CONTINUALLY ELEGANT APPEARANCE.

- 1. Even highly trafficked spaces in building spaces or living areas can now carry pin stripes.
- **2.** This elegant floor brings together row-on-row of fine and larger loops featuring two nuances each to create the legendary pattern. Available in a total of 15 harmonious colours. Awarded the labels CE and GUT, and honoured Bestnote A+ for low room emissions (VOC).
- **3**. The dimensionally stable, bitumen and PVC-free acoustics tile, with significantly enhanced sound absorption and acoustic values, sets new standards in the market.

# **ESSENTIAL 1036**

Inspired by nature. Interpreted by Vorwerk.