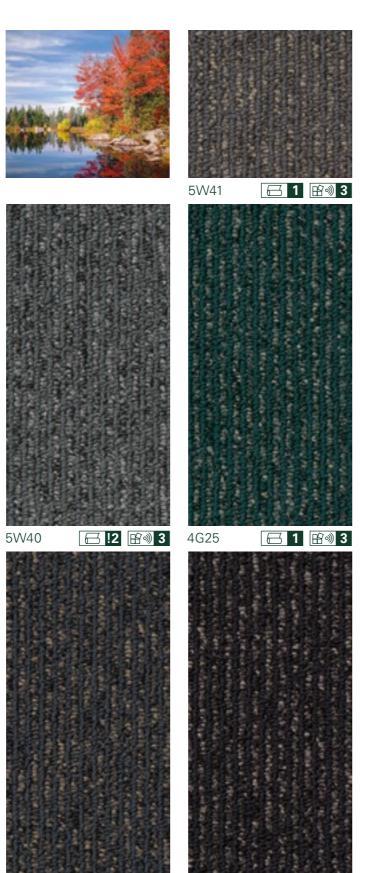

# IT'S AN ESSENTIAL 1036! WHEN PIN STRIPES ENSURE A CONTINUALLY ELEGANT APPEARANCE.

- 1. Even highly trafficked spaces in building spaces or living areas can now carry pin stripes.
- **2.** This elegant floor brings together row-on-row of fine and larger loops featuring two nuances each to create the legendary pattern. Available in a total of 15 harmonious colours. Awarded the labels CE and GUT, and honoured Bestnote A+ for low room emissions (VOC).
- **3**. The dimensionally stable, bitumen and PVC-free acoustics tile, with significantly enhanced sound absorption and acoustic values, sets new standards in the market.

# **ESSENTIAL 1036**

Inspired by nature. Interpreted by Vorwerk.