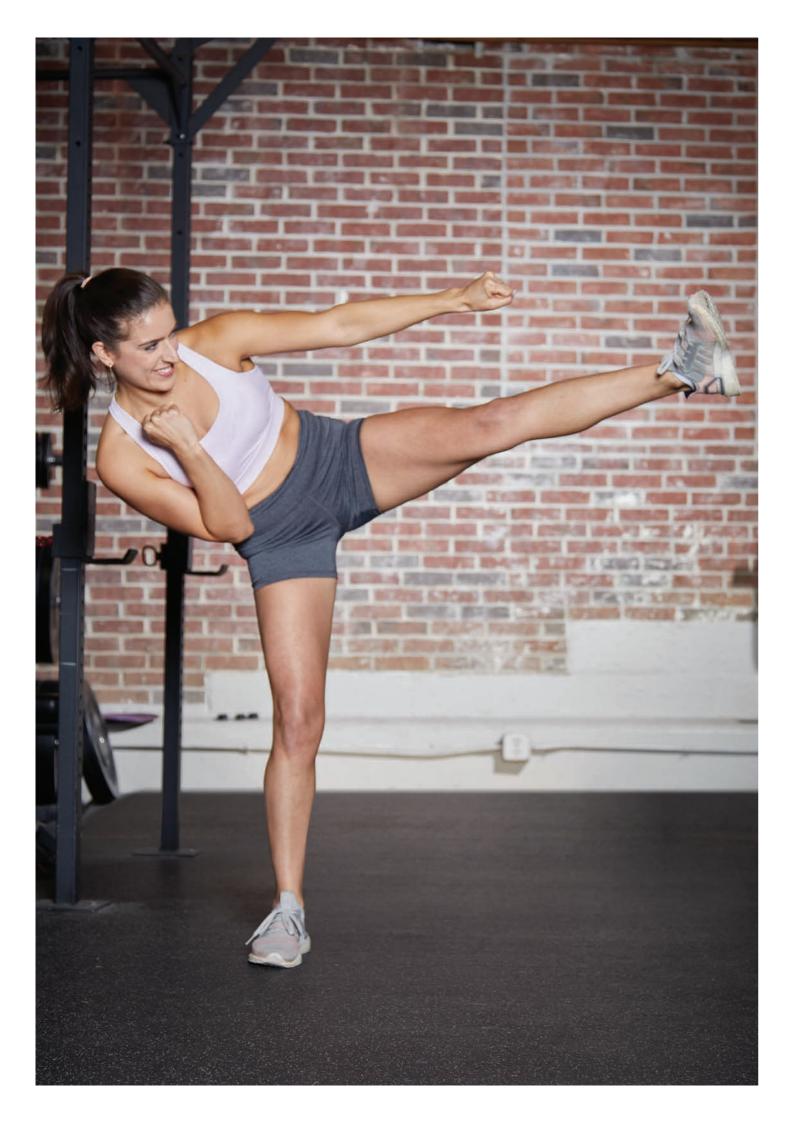

# OUR FLOOR FOR FUNCTIONAL TRAINING

### Perfectly functional:

## The complex physical activities in Functional Training are supported by our REGUPOL everroll fitness floors.

Our floors are comfortable, relieve and support bodies and joints, enabling the sportsmen and women to perform training sessions with their own body weight much better. In addition, the floors create the optimal surface for exercises in standing and supporting positions. The surfaces are extremely resilient and also protect the sub-base. This is a decisive factor in protecting the building itself, especially when working out with kettlebells, dumbbells and battle ropes.