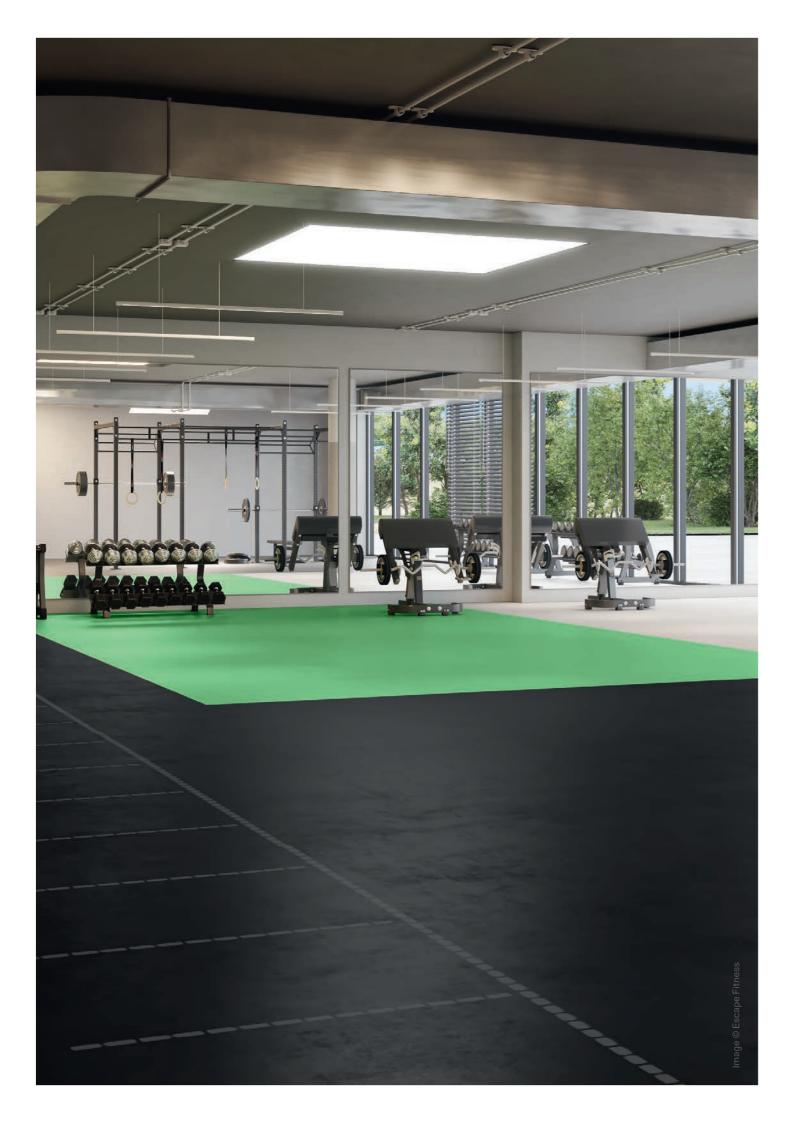

### Different training and fitness areas different requirements on the floor. We'll help you find the right flooring to meet your requirements

Thanks to our wide product range, we can fulfil a variety of requirements with our standard products. We'll be happy to develop a suitable solution together with you to cover your particular needs.

Comfortable, hard-wearing and sound absorbing with great design options – that's what characterizes our sports floors for fitness centres and outdoor areas. They also protect the screed sub-base beneath from damage and are easy on athletes' joints: a double dose of protection in one flooring.