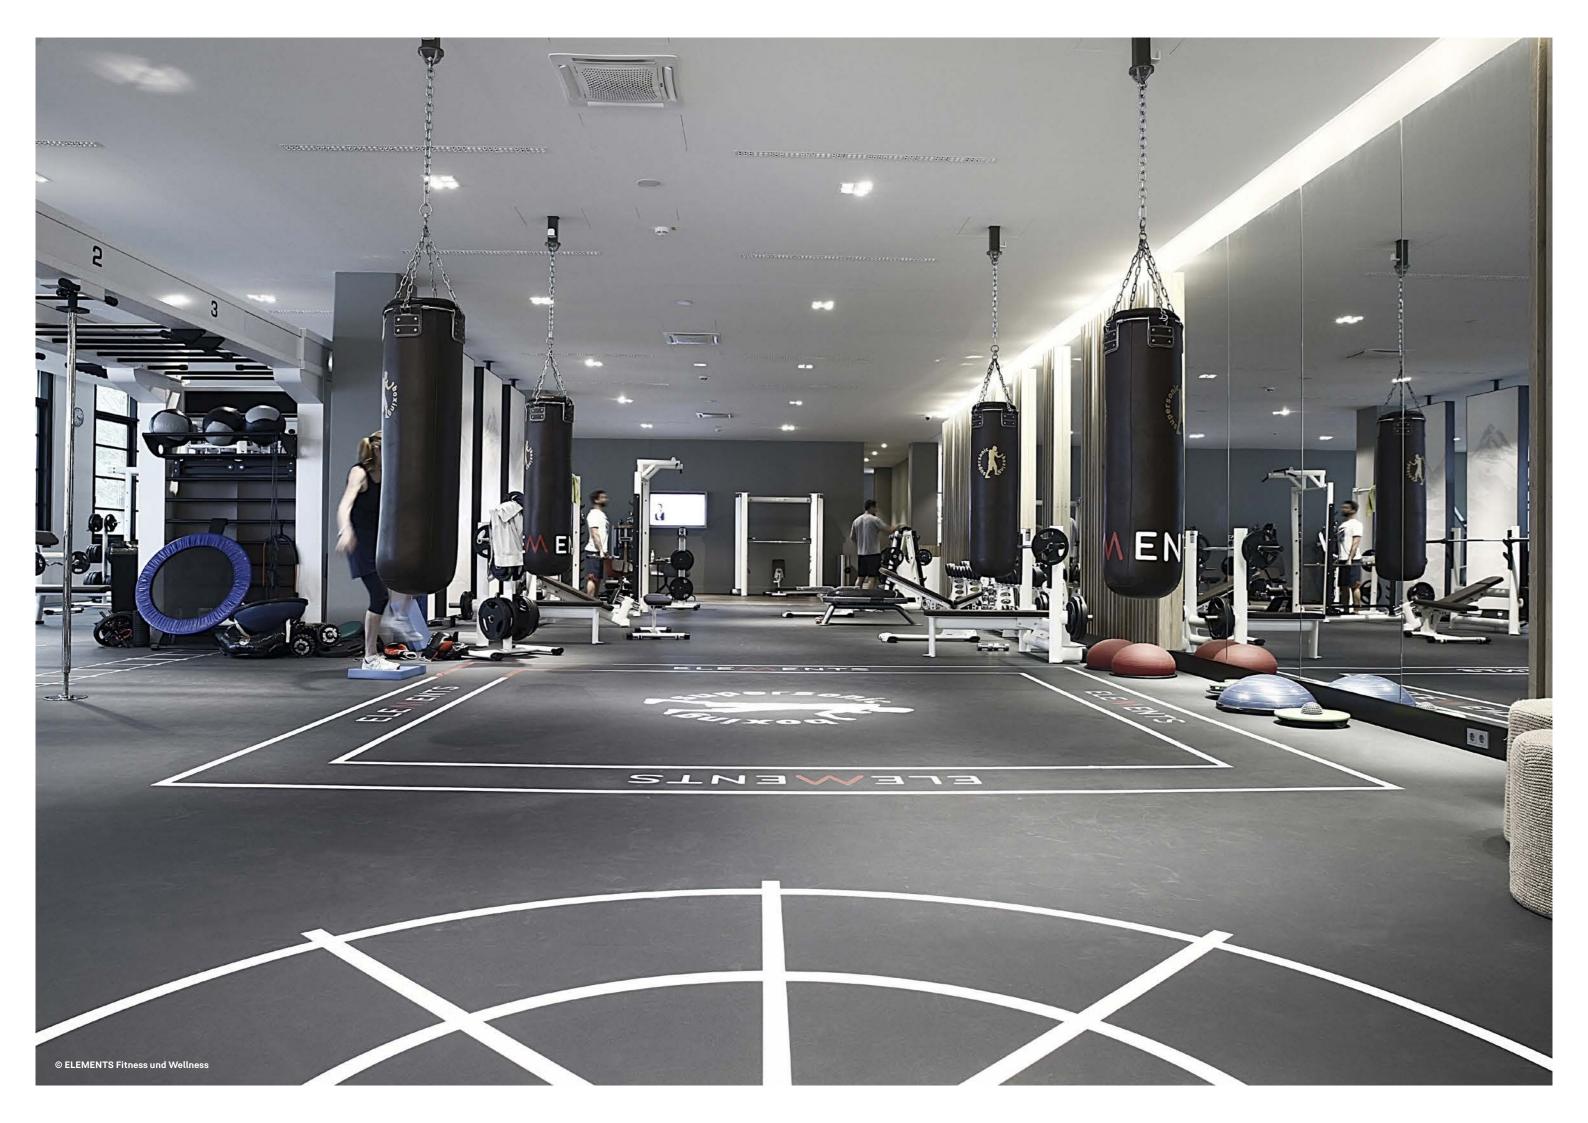

# OUR FLOOR FOR **CARDIO & STRENGTH** TRAINING

### Robust and cushioning:

These are the features our REGUPOL everroll fitness floors provide for your areas with cardio and stationary strength equipment. They can withstand high point loads exerted by machines and are extremely durable and robust. That makes our floor a long-lasting solution for your fitness studio.

When your customers get into the swing of things, so does your equipment. The resulting vibrations are effectively reduced by our flooring.