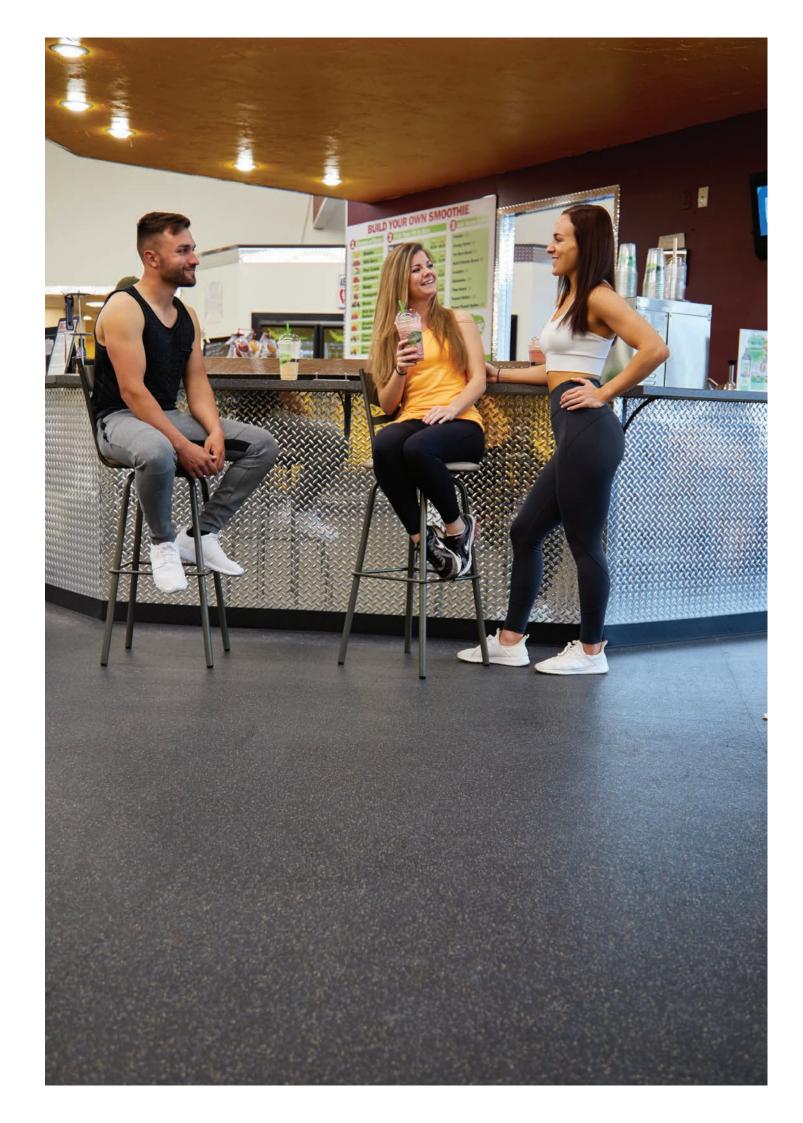

# OUR FLOOR FOR RECEPTION AREAS

### Inviting:

First impressions are vital for your fitness studio, too. Give your customers a taste of what they can expect on the flooring of your training areas. Our REGUPOL everroll fitness floors can just as easily be installed in foyers and reception areas, as well as in the studio itself. They are comfortable under foot, slip-resistant and, even in heavily frequented areas, extremely robust and long-lasting.

#### Rolls

Very hard-wearing, even in more frequented areas | great variety of design possibilities to ensure a friendly welcome | slip-resistant and easy to clean | standard thicknesses: 4 and 6 mm **Our products: REGUPOL everroll ultimate** 