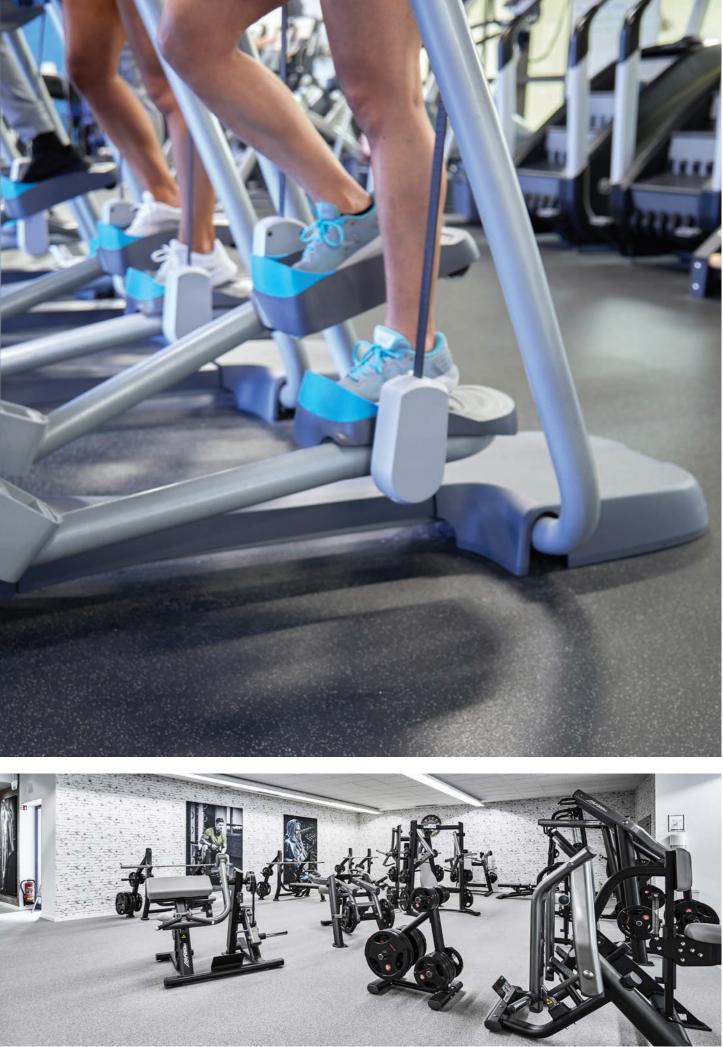

# OUR FLOOR FOR **CARDIO & STRENGTH** TRAINING

### Robust and cushioning:

These are the features our REGUPOL everroll fitness floors provide for your areas with cardio and stationary strength equipment. They can withstand high point loads exerted by machines and are extremely durable and robust. That makes our floor a long-lasting solution for your fitness studio.

When your customers get into the swing of things, so does your equipment. The resulting vibrations are effectively reduced by our flooring.