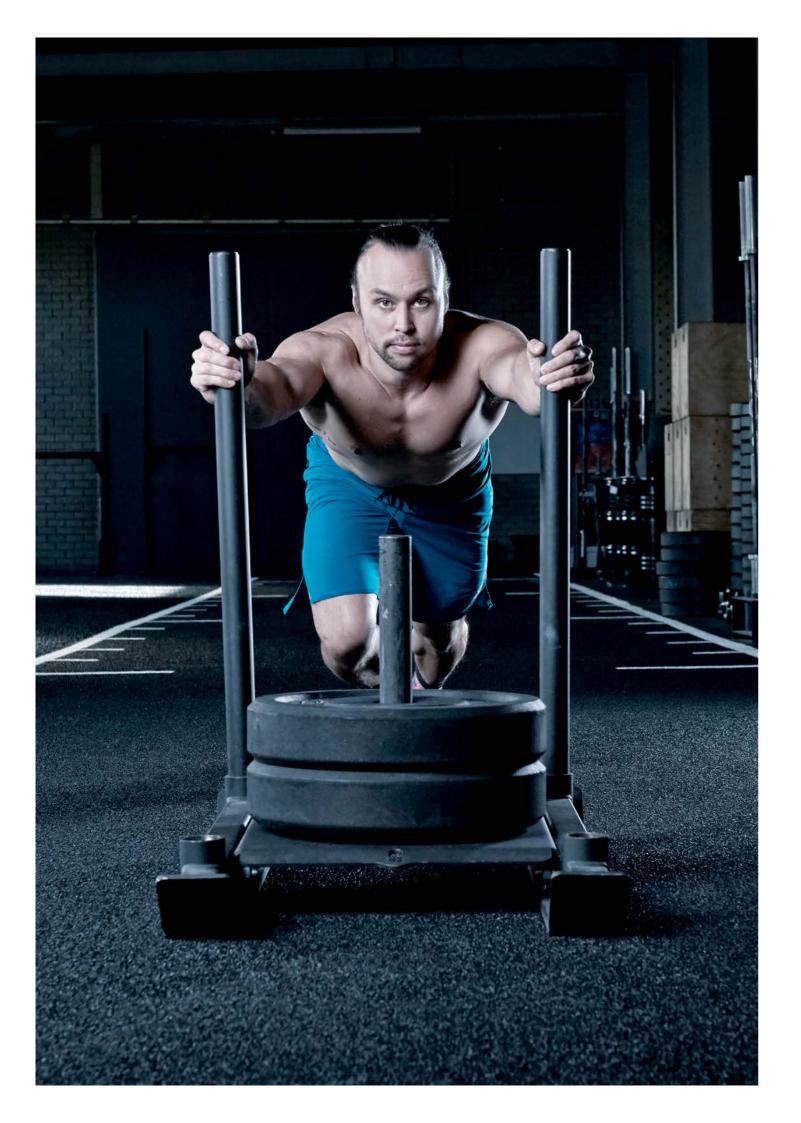

# OUR FLOOR FOR **CROSSFIT**

### Extremely strong:

floors, too. Our floors are both comfortable and robust, so that jumps, burpees, squats and rope skipping can be performed perfectly.

When things start to get tough and loud, our sports floor protects the athletes and the sub-base. It also provides acoustic benefits during training with barbells, kettlebells, tires or battle ropes. We have an interesting selection of dark toned surfaces to highlight the atmosphere in your Crossfit Box.

For training with sleds, our range also includes artificial turf, which can be supplied with an elastic layer if needed.

# And that's not just the crossfitters themselves, but our REGUPOL everroll fitness