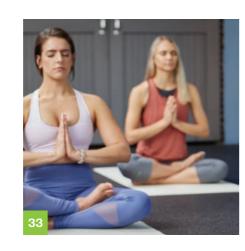

# OUR FLOOR FOR YOGA

### Promoting relaxation:

They key factors in yoga are breathing techniques and, above all, performing the moves in the correct manner. The optimal base is therefore essential. Our REGUPOL everroll fitness floors provide very good conditions for Yoga.

For your Yoga area, we can offer two different kinds of flooring: one type is rolls, which are glued into place over the entire surface area, and the other is mats, which are laid loosely. In combination with the actual Yoga mat, this provides you with an almost perfect level of comfort. Our floors ease the strains on the body and joints and are also extremely hard-wearing.