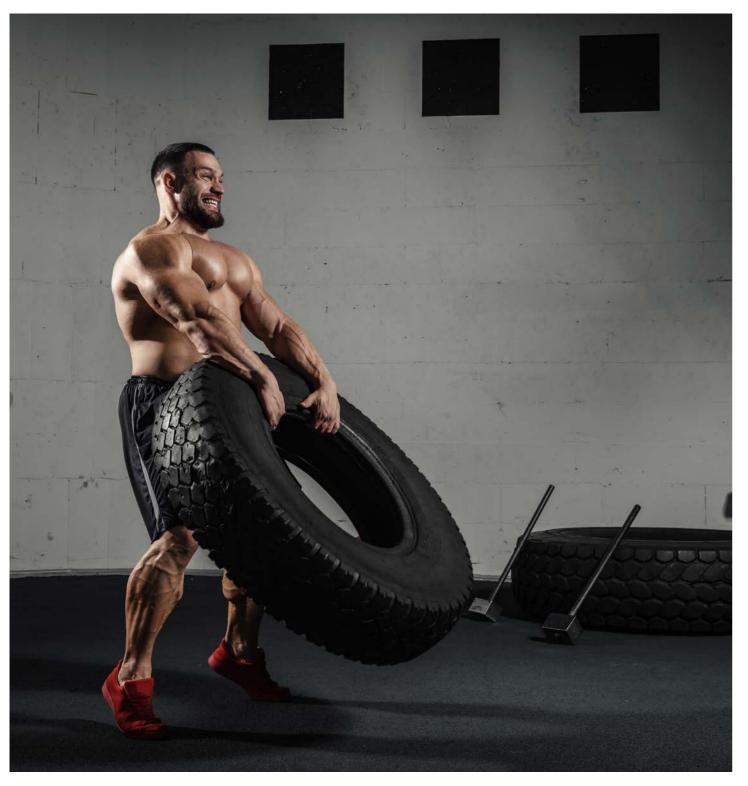

# OUR FLOOR FOR **CROSSFIT**

### Extremely strong:

floors, too. Our floors are both comfortable and robust, so that jumps, burpees, squats and rope skipping can be performed perfectly.

When things start to get tough and loud, our sports floor protects the athletes and the sub-base. It also provides acoustic benefits during training with barbells, kettlebells, tires or battle ropes. We have an interesting selection of dark toned surfaces to highlight the atmosphere in your Crossfit Box.

# And that's not just the crossfitters themselves, but our REGUPOL everroll fitness