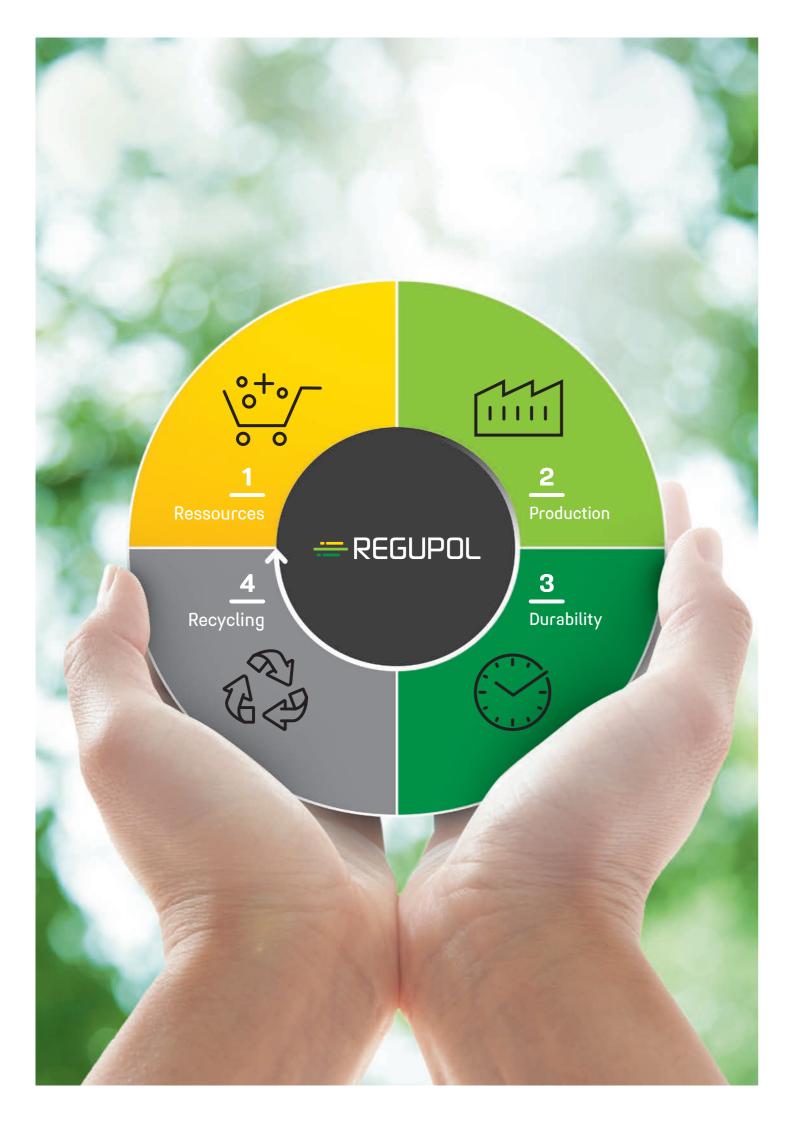

Our **REGUPOL everroll** fitness floors are extremely sustainable, as resources from the production process can all be re-used.

So if you're looking for flooring for your fitness studio, parkour area or trampoline hall, you've come to the right place, because whatever you need:

### REGUPOL everroll fitness floors in numbers

All important facts and figures to do with our gym and fitness floors.

# REGUPOL EVERROLL FITNESS FLOORS INNUMBERS

m² produced every year

new references per year

┌─ countries with REGUPOL everroll references

approx.

**100** 

§ **1,000** -

- standard decors

years of experience with REGUPOL everroll

**25** 

### Your benefit: 🔹

Our longstanding experience worldwide enables us to provide you with individual advice and to help you choose the right fitness floor.