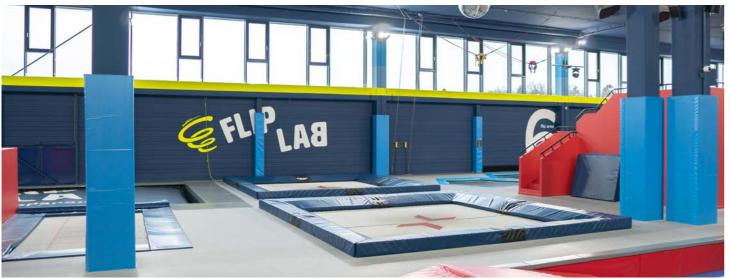

# OUR FLOOR FOR **TRAMPOLINE PARKS**

### Cushioning:

Trampoline parks are currently a huge trend, because they can combine movement with fun and enjoyment.

The special surface on our **REGUPOL everroll** fitness floors make them slip-resistant. This makes sure that the athletes in their jumping socks have a secure footing, especially on the walkways between the different trampolines.

With the everroll floor structure, **REGUPOL** provides additional preventive properties for trampoline parks, which help to counter the risk of injury in the event of falls. On top of this, they have a noticeably elastic feel, which makes the time spent on the active jumping areas an exceptional experience.