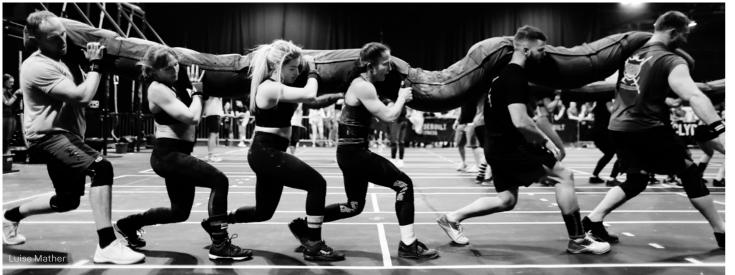

# OUR FLOOR FOR FUNCTIONAL TRAINING

### Perfectly functional:

## The complex physical activities in Functional Training are supported by our REGUPOL everroll fitness floors.

Our floors are comfortable, relieve and support bodies and joints, enabling the sportsmen and women to perform training sessions with their own body weight much better. In addition, the floors create the optimal surface for exercises in standing and supporting positions. The surfaces are extremely resilient and also protect the sub-base. This is a decisive factor in protecting the building itself, especially when working out with kettlebells, dumbbells and battle ropes.

### Rolls

Point elastic | slip-resistant with secure foothold | standard thicknesses: 6 to 10 mm

Our products: REGUPOL everroll ultimate

Multi-Layer System Build-Up relieves and supports bodies and joints | protects the sub-base | elastic and resilient | various thicknesses Our products: REGUPOL everroll impact ultimate