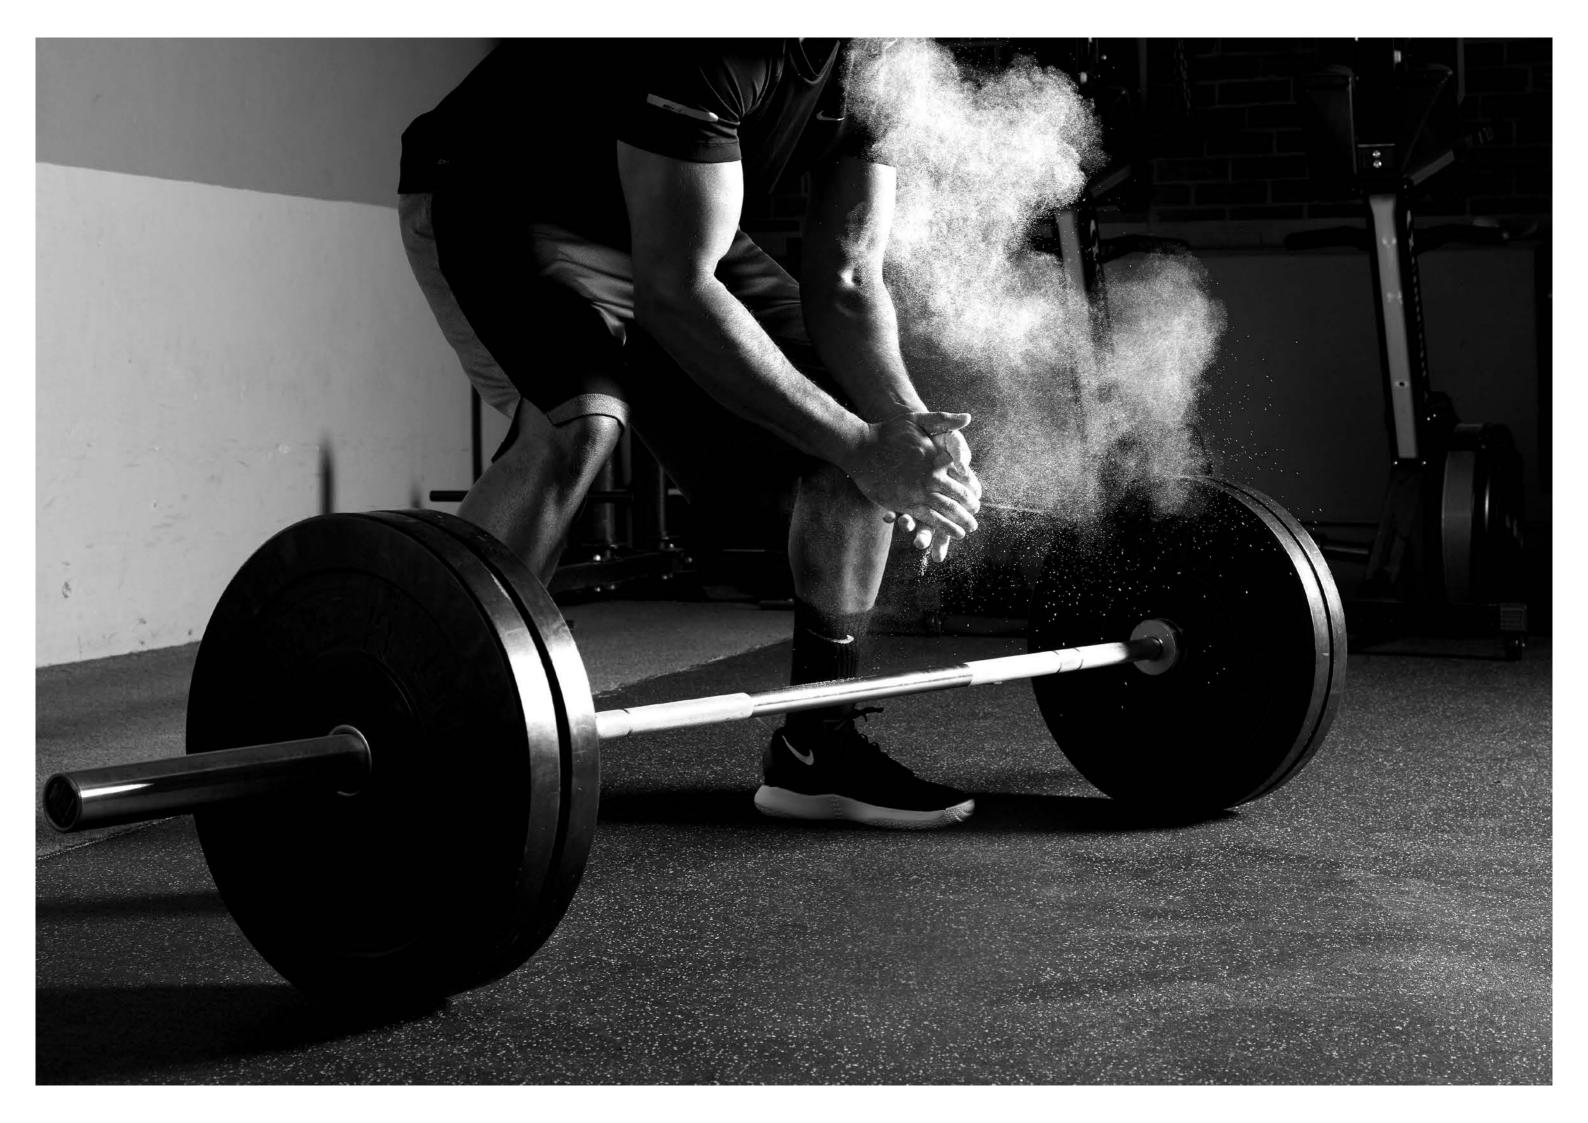

# OUR FLOOR FOR FREE WEIGHT TRAINING & WEIGHT LIFTING

### Robust and protective:

REGUPOL puts your customers on the best footing: Our fitness floors are slip-resistant and comfortable – a safe and secure base for training with dumbbells and free weights.

However, our floor doesn't only support the athletes but protects the sub-base as well, because in free weight training or weight lifting, floor structures need to withstand very heavy impacts. Our **REGUPOL everroll fitness floors** are extremely resilient and impact resistant.

You have acoustic challenges to deal with? When it comes to impact sound, we'll be happy to develop the right acoustic solution on a project specific basis.