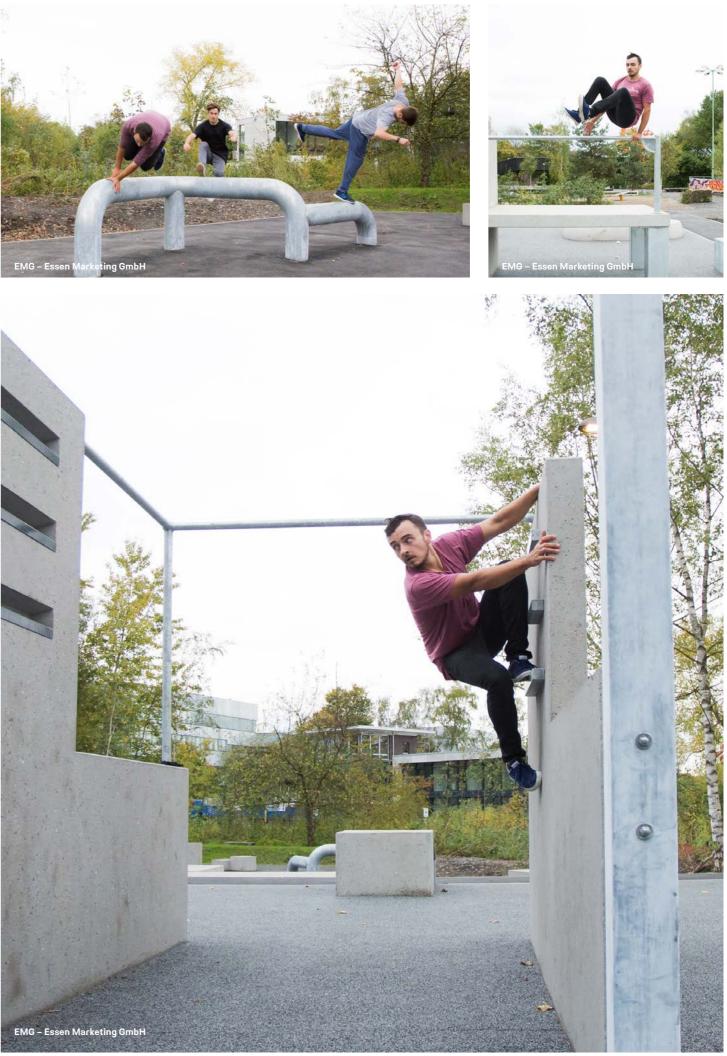

# OUR FLOOR FOR PARKOUR

### Combining a secure stance with fall protection:

When negotiating a parkour circuit, tracers need a solid surface, so they can control the way they perform their moves. Our fall protection surface offers the required resistance and simultaneously provides sufficient elasticity to ensure the athletes' safety in the event of a fall.

This means our floor can support tracers' movements and also cuts out stumbling hazards, as it closes seamlessly around the parkour elements at the same level. It also offers decisive benefits when it comes to maintenance and preventing vandalism.