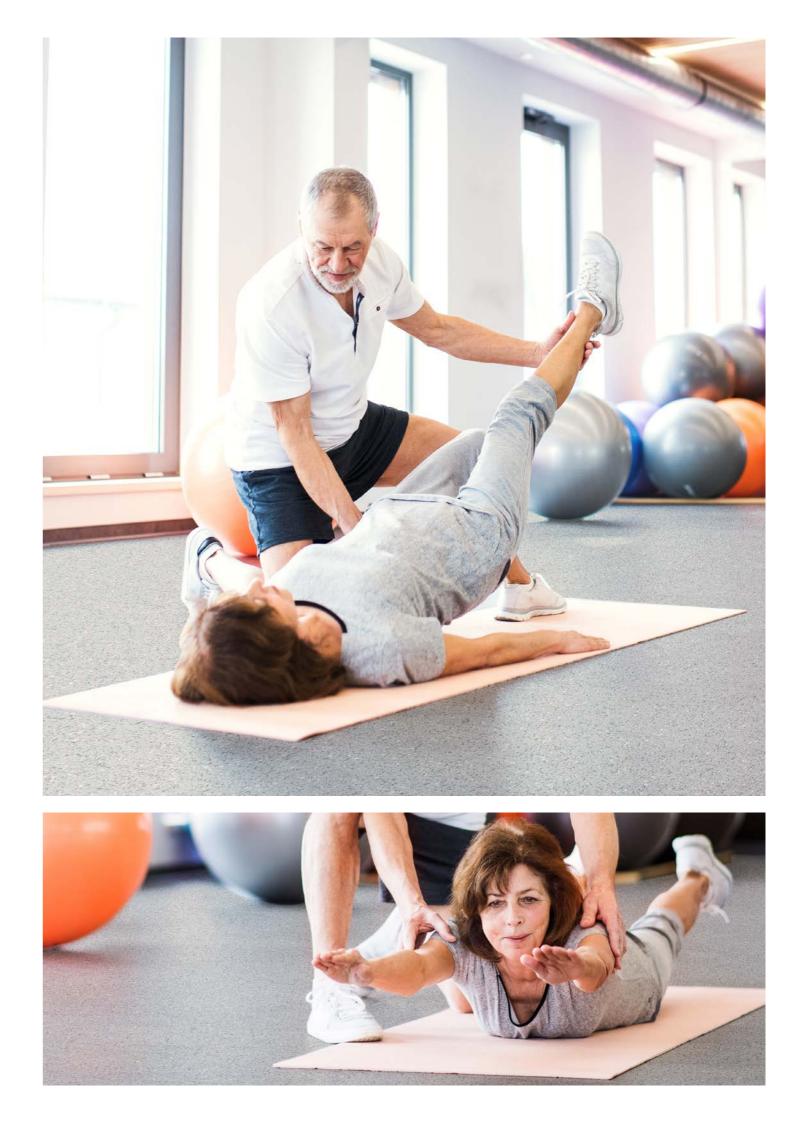

# OUR FLOOR FOR **PHYSIOTHERAPY**

### Gently does it:

## A doubly accurate description for our REGUPOL everroll flooring, as its properties support both patients and therapists.

One the one hand, patients benefit from the floor's slip resistance, its special feel and the colourful design options. During therapy sessions, the body receives optimal support, relieving the strain on joints. And for floor exercises in particular, our mat provides additional comfort.

On the other hand, our floor surface also supports the therapists. In their daily work, they spend a lot of their time on their feet. Our floor is very pleasant to walk on and extremely comfortable - something that benefits both therapists and patients.