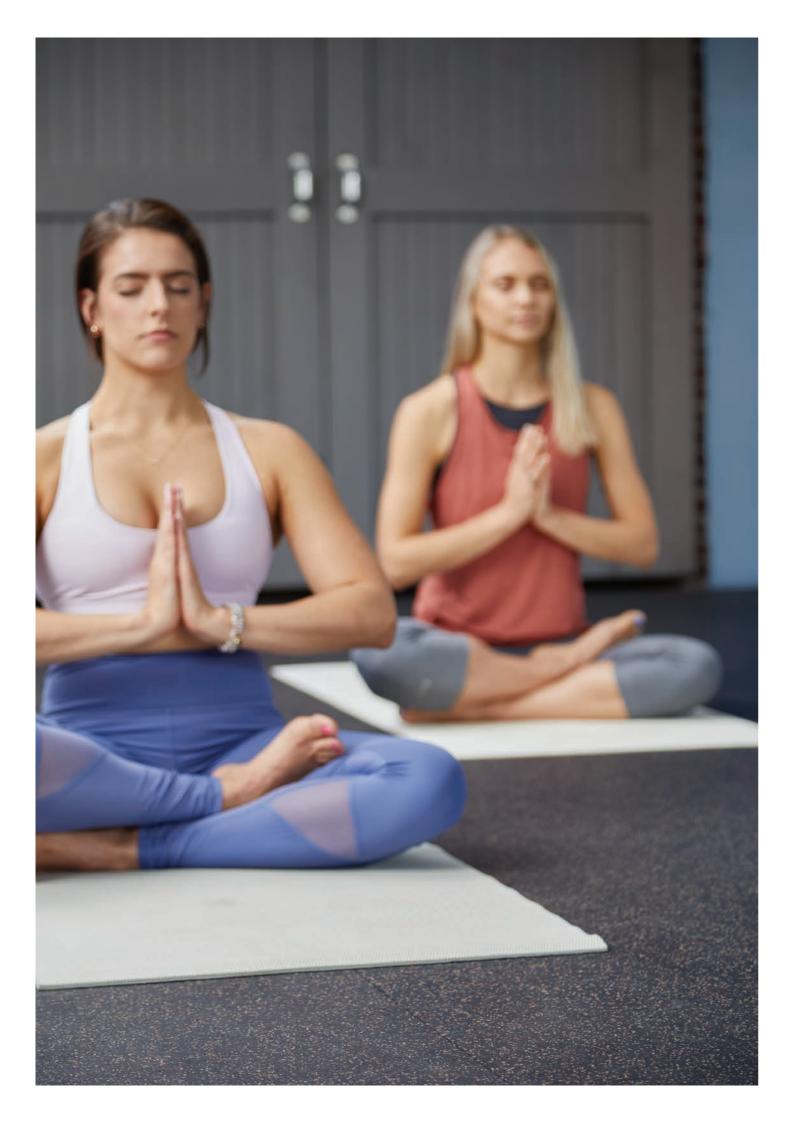

# OUR FLOOR FOR YOGA

### Promoting relaxation:

They key factors in yoga are breathing techniques and, above all, performing the moves in the correct manner. The optimal base is therefore essential. Our REGUPOL everroll fitness floors provide very good conditions for Yoga.

For your Yoga area, we can offer two different kinds of flooring: one type is rolls, which are glued into place over the entire surface area, and the other is mats, which are laid loosely. In combination with the actual Yoga mat, this provides you with an almost perfect level of comfort. Our floors ease the strains on the body and joints and are also extremely hard-wearing.