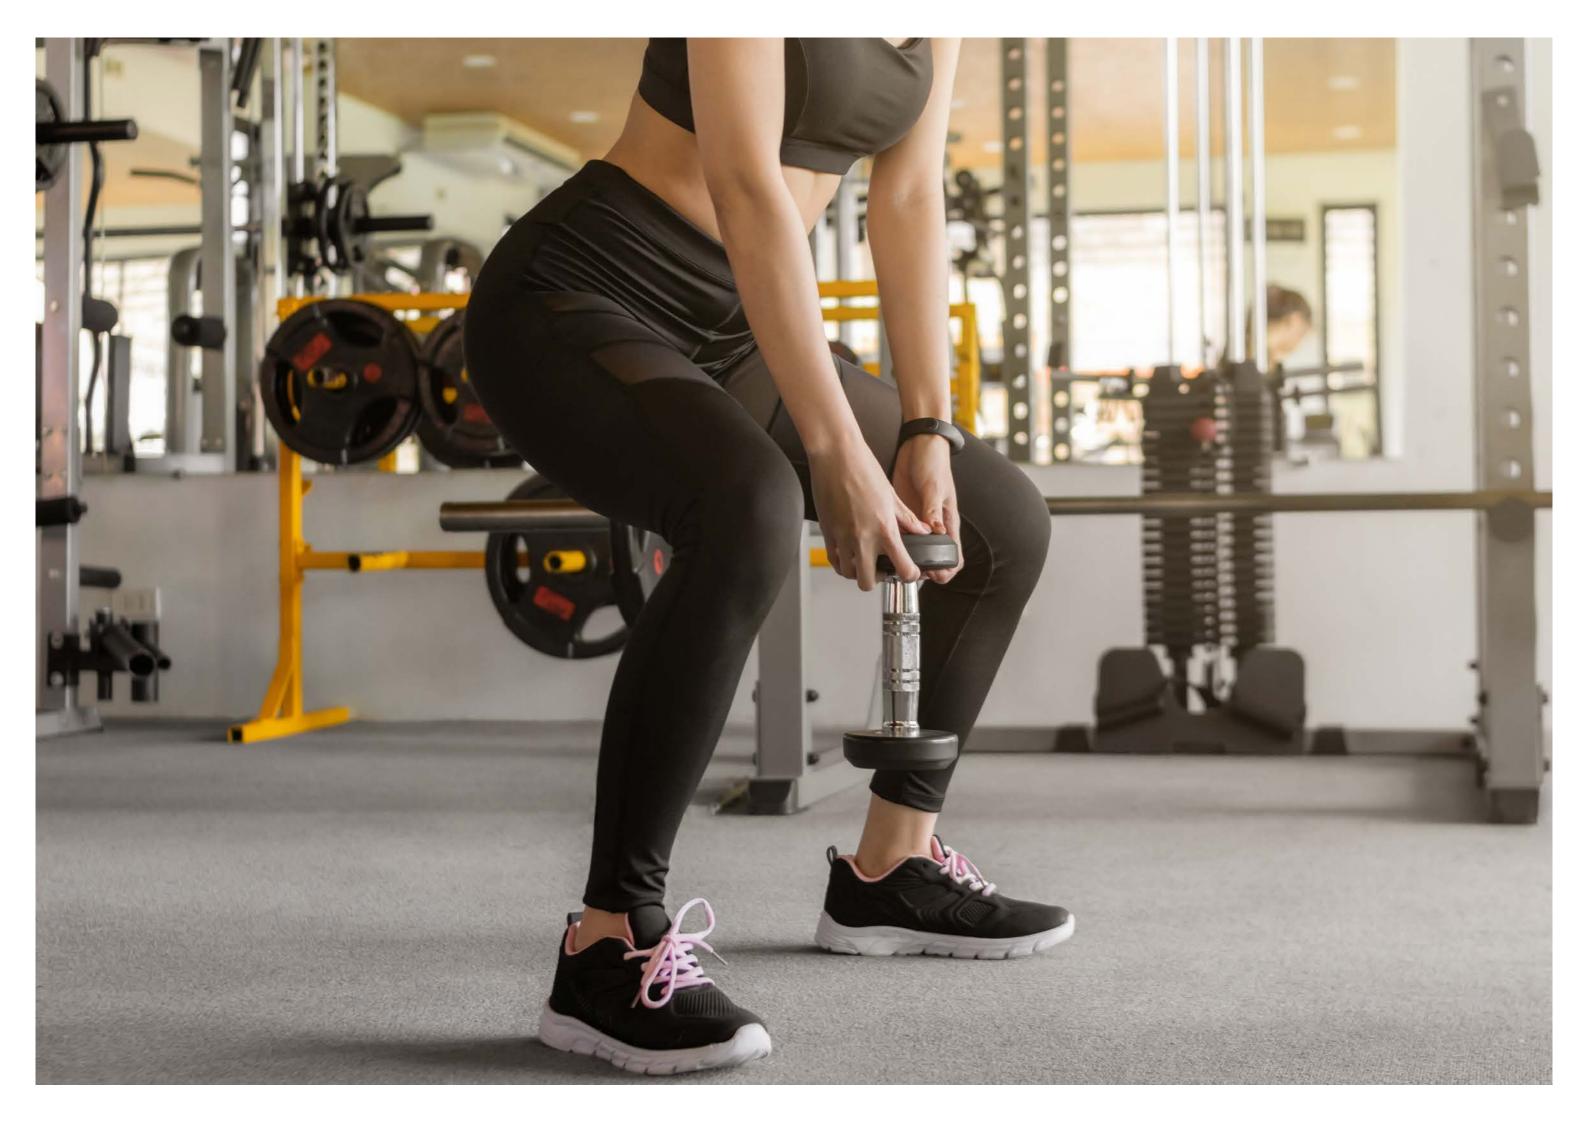

# OUR FLOOR FOR FREE WEIGHT TRAINING & WEIGHT LIFTING

### Robust and protective:

REGUPOL puts your customers on the best footing: Our fitness floors are slip-resistant and comfortable – a safe and secure base for training with dumbbells and free weights.

However, our floor doesn't only support the athletes but protects the sub-base as well, because in free weight training or weight lifting, floor structures need to withstand very heavy impacts. Our **REGUPOL everroll fitness floors** are extremely resilient and impact resistant.